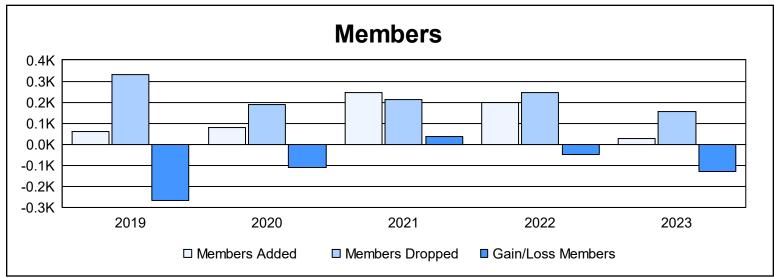

District O 1 As of June 2023 Cumulative

| Year      | New<br>Clubs | Dropped<br>Clubs | Gain/<br>Loss<br>Clubs | New<br>Members | Charter<br>Members | Reinstate<br>Members | Transfer<br>Members | Total<br>Member<br>Added | Total<br>Members<br>Dropped | Gain/<br>Loss<br>Members |
|-----------|--------------|------------------|------------------------|----------------|--------------------|----------------------|---------------------|--------------------------|-----------------------------|--------------------------|
| 2018-2019 | 0            | 4                | -4                     | 49             | 2                  | 2                    | 9                   | 62                       | 330                         | -268                     |
| 2019-2020 | 1            | 5                | -4                     | 39             | 22                 | 14                   | 2                   | 77                       | 189                         | -112                     |
| 2020-2021 | 1            | 7                | -6                     | 193            | 45                 | 6                    | 3                   | 247                      | 211                         | 36                       |
| 2021-2022 | 1            | 4                | -3                     | 112            | 33                 | 50                   | 4                   | 199                      | 247                         | -48                      |
| 2022-2023 | 0            | 2                | -2                     | 16             | 1                  | 9                    | 1                   | 27                       | 156                         | -129                     |
| Average   | 1            | 4                | -4                     | 82             | 21                 | 16                   | 4                   | 122                      | 227                         | -104                     |