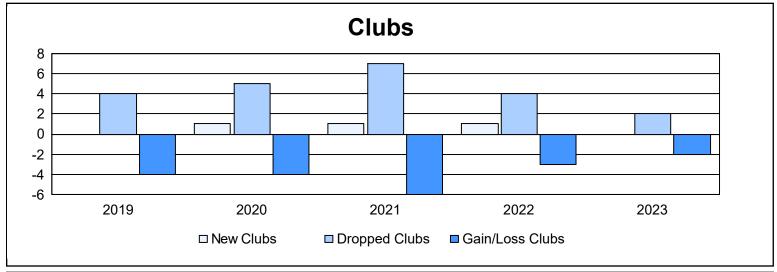

District O 1 As of June 2023 Cumulative

| Year      | New<br>Clubs | Dropped<br>Clubs | Gain/<br>Loss<br>Clubs | New<br>Members | Charter<br>Members | Reinstate<br>Members | Transfer<br>Members | Total<br>Member<br>Added | Total<br>Members<br>Dropped | Gain/<br>Loss<br>Members |
|-----------|--------------|------------------|------------------------|----------------|--------------------|----------------------|---------------------|--------------------------|-----------------------------|--------------------------|
| 2018-2019 | 0            | 4                | -4                     | 49             | 2                  | 2                    | 9                   | 62                       | 330                         | -268                     |
| 2019-2020 | 1            | 5                | -4                     | 39             | 22                 | 14                   | 2                   | 77                       | 189                         | -112                     |
| 2020-2021 | 1            | 7                | -6                     | 193            | 45                 | 6                    | 3                   | 247                      | 211                         | 36                       |
| 2021-2022 | 1            | 4                | -3                     | 112            | 33                 | 50                   | 4                   | 199                      | 247                         | -48                      |
| 2022-2023 | 0            | 2                | -2                     | 16             | 1                  | 9                    | 1                   | 27                       | 156                         | -129                     |
| Average   | 1            | 4                | -4                     | 82             | 21                 | 16                   | 4                   | 122                      | 227                         | -104                     |